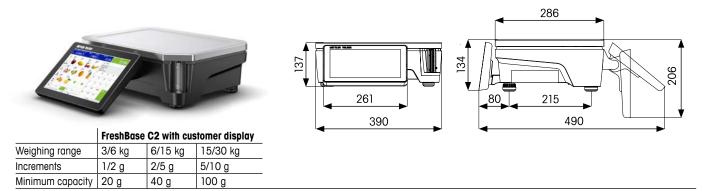

### FreshBase C2 with customer display

METTLER TOLEDO FreshBase C2 is a robust, high-performance compact scale with a 7-inch color customer display which is ideal for use at hot-food counters and service counters where space is limited. Thanks to the flat design, it does not obstruct the line of sight between sales employees and customers, plus it allows employees quick and easy access to products in the display case.

All dimensions in millimeters