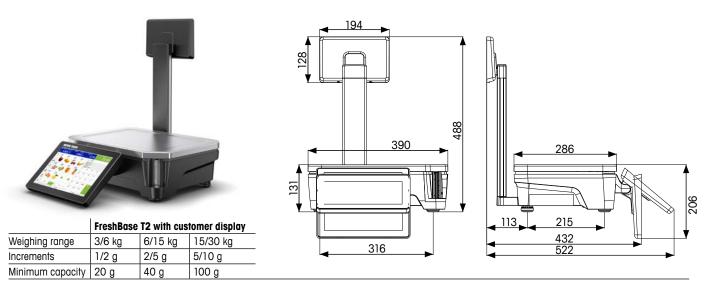

## FreshBase T2 with customer display

METTLER TOLEDO FreshBase T2 is a robust, high-performance compact scale with a 7-inch color customer display which is ideal for use at high hot-food counters and service counters where space is limited and good visibility of the customer display for shoppers is required. Thanks to the low keyboard it allows employees quick and ergonomic operation.

All dimensions in millimeters