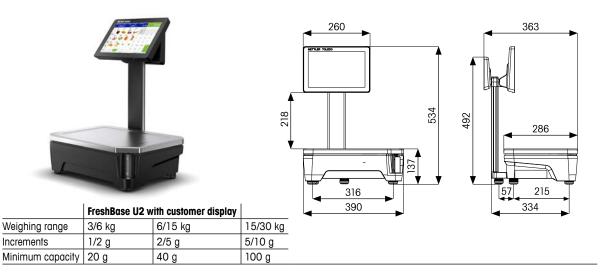

## FreshBase U2 with customer display

METTLER TOLEDO FreshBase U2 with upper keyboard and customer display is a high-performance counter scale for service counters – whether in supermarkets, butchers' shops or local deli stores. The 7-inch color customer display with brilliant LED backlight technology guarantees extremely high viewing angle stability, anti-glare properties and excellent brightness and contrast values, thus ensuring optimal legibility and reinforcing customer trust.

All dimensions in millimeters