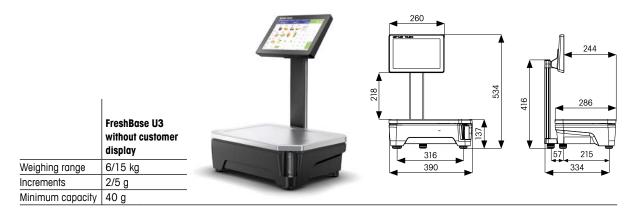

## FreshBase U3 without customer display

METTLER TOLEDO FreshBase U3 without customer display is a self-service scale which is easy and intuitive for customers to use based on a convenient and ergonomic touchscreen. The On/Off button is placed out of sight on the underside of the device, which prevents the scale from being inadvertently or willfully switched off. Thanks to the anti-stick coating on the device housing, labels can be removed easily without leaving a residue.

All dimensions in millimeters